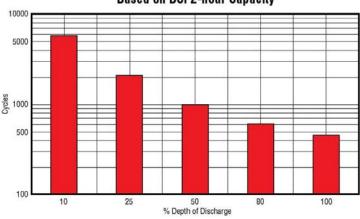

#### Gel Cycle Life vs Depth of Discharge at +25°C (77°F) Based on BCl 2-hour Capacity