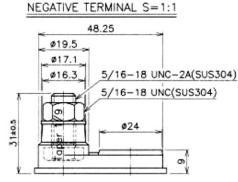

### **Dimensions**

Length (mm)259Width (mm)179Height (mm)245Height over terminals (mm)276Mass (kg)28.6