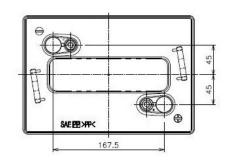

### **Dimensions**

Length (mm)259Width (mm)179Height (mm)245Height over terminals (mm)276Mass (kg)28.6