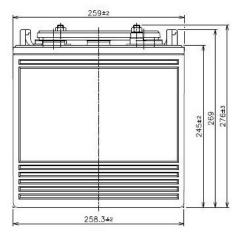

### **Dimensions**

Length (mm)259Width (mm)179Height (mm)245Height over terminals (mm)276Mass (kg)28.6