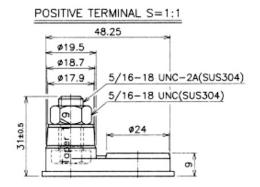

# **Material Specifications**

Cover Style
Cover Vent Style

Container & Cover Material

Case to Cover Seal Method Inner Cell Connector Type

Plate Lug Weld Method

Positive Grid Material Negative Grid Material : Removable - Maintenance Possible

: Gang style

: Black polypropylene plastic

: Heat sealing

: Through-partition weld

: Automated cast-on process

: Antimony lead alloy

: Antimony lead alloy

Data Sheet generated on 20/07/2022 - E&OE