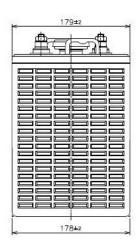

### **Dimensions**

Length (mm)259Width (mm)179Height (mm)245Height over terminals (mm)276Mass (kg)28.6