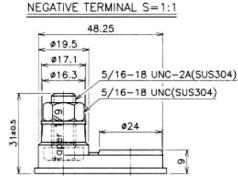

#### **Dimensions**

Length (mm)329Width (mm)181Height (mm)245Height over terminals (mm)276Mass (kg)37.5