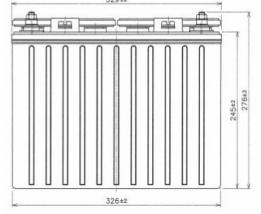

#### **Dimensions**

Length (mm)329Width (mm)181Height (mm)245Height over terminals (mm)276Mass (kg)37.5