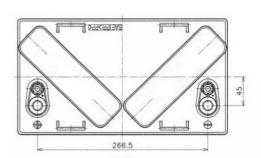

#### **Dimensions**

Length (mm)329Width (mm)181Height (mm)245Height over terminals (mm)276Mass (kg)37.5