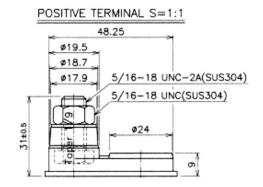

## **Material Specifications**

Cover Style
Cover Vent Style

Container & Cover Material

Case to Cover Seal Method Inner Cell Connector Type

Plate Lug Weld Method

Positive Grid Material

Negative Grid Material

: Removable - Maintenance Possible

: Gang style

: Black polypropylene plastic

: Heat sealing

: Through-partition weld

: Automated cast-on process

: Antimony lead alloy

: Antimony lead alloy